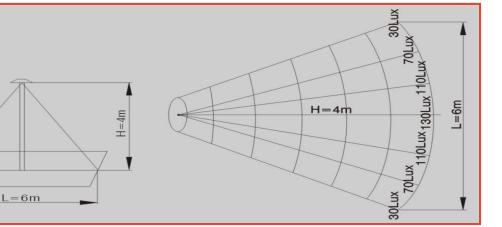

L=6m

|                             | Examples:    |       |                  |                |                   |       |
|-----------------------------|--------------|-------|------------------|----------------|-------------------|-------|
|                             | P/N          | Power | Luminous<br>flux | Color          | Lux /<br>Distance | Scope |
|                             |              | (W)   | (Im)             | (K)            | (H/ m)            | L (m) |
|                             | LED-8-A0601  | 32    | 1800             | 5000 -<br>6000 | 130/4             | 6     |
|                             | LED-8-A0601A | 40    | 2200             | 5000 -<br>6000 | 180/4             | 6     |
| NEV                         | LED-8-A0601B | 50    | 2600             | 5000 -<br>6000 | TBD               | TBD   |
| $\mathcal{V}_{\mathcal{N}}$ |              |       |                  |                |                   |       |