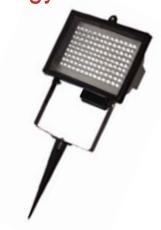

## LED-8-A0304

Energy Efficient Lawn Spot Lighting.

## **FEATURES**

- Fixture of aluminum alloy and steel
- Optimized (6mm) glass cover for light diffusion and shock resistance
- Electrostatic painting to protect and reduce aging.
- High efficient LED allows for maximum light output while reducing energy consumption.
- Environmentally friendly.
- Long Lifespan

## **APPLICATIONS**

- Gardens
- Parks
- Landscaping

- Voltage Input:
  - Standard = 90-260 VAC 50/60 HZ Optional = 24 VDC
- Color Temperature:
   Standard = 5000-6000K
   Other colors available up to 6500K
- Power consumption:
  5W
- Beam Angle: