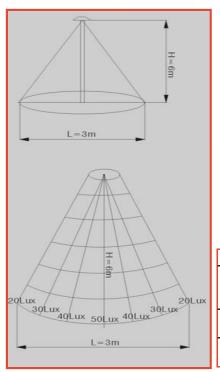

| Examples:       |       |                  |                |                   |       |
|-----------------|-------|------------------|----------------|-------------------|-------|
| P/N             | Power | Luminous<br>flux | Color          | Lux /<br>Distance | Scope |
|                 | (W)   | (lm)             | (K)            | (H/ m)            | L (m) |
| LED-8-<br>A0304 | 5     | 200              | 5000 -<br>6000 | 50/6              | 3     |