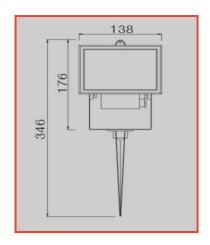

Class 1, IEC598, IP65, CE. Specifications and dimension subject to change . Please contact us for latest information.

Ledimation, Inc.

2035 Royal Lane, Suite 200 Dallas, Texas 75229 Phone 972.955.9990 Fax 214.241.0916 www.ledimation.com