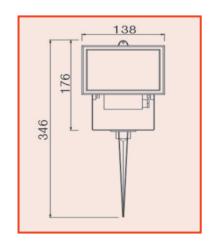

Class 1, IEC598, IP65, CE. Specifications and dimension subject to change . Please contact us for latest information.

Ledimation, Inc.

2035 Royal Lane, Suite 200 Dallas, Texas 75229 Phone 972.955.9990 Fax 214.241.0916 www.ledimation.com