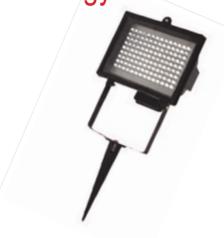

## LED-8-A0304

Energy Efficient Lawn Spot Lighting.

## **FEATURES**

- Fixture of aluminum alloy and steel
- Optimized (6mm) glass cover for light diffusion and shock resistance
- Electrostatic painting to protect and reduce aging.
- High efficient LED allows for maximum light output while reducing energy consumption.
- Environmentally friendly.
- Long Lifespan

## **APPLICATIONS**

- Gardens
- Parks
- Landscaping

- Voltage Input: Standard = 90-260 VAC 50/60 HZ Optional = 24 VDC
- Color Temperature:
  Standard = 5000-6000K
  Other colors available up to 6500K
- Power consumption:
- Beam Angle: 40°