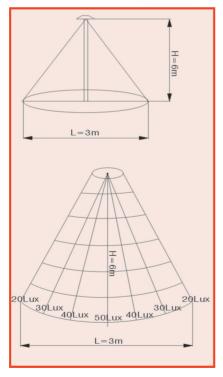

| Examples: |                 |       |                  |                |                   | ·     |  |
|-----------|-----------------|-------|------------------|----------------|-------------------|-------|--|
|           | P/N             | Power | Luminous<br>flux | Color          | Lux /<br>Distance | Scope |  |
|           |                 | (W)   | (lm)             | (K)            | (H/ m)            | L (m) |  |
|           | LED-8-<br>A0304 | 5     | 200              | 5000 -<br>6000 | 50/6              | 3     |  |