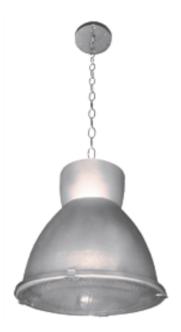

## LED-8-A0708 Energy Efficient Indoor Industrial Lighting.

## **FEATURES**

- Fixture is made of aluminum alloy
- Optimized and highly resistant 5mm glass
- Special silicon gasket allows a dust & insect free interior.
- High efficient LED allows for maximum light output while reducing energy consumption.
- Environmentally friendly
- Long Lifespan

## **APPLICATIONS**

- Grocery and Retail
- Warehouses
- Commercial
- Industrial Plants

- Voltage Input: Standard = 90- 260 VAC 50/60 HZ Optional = 24 VDC
- Color Temperature: Standard = 5000- 6000K Other colors available up to 6500K
- Power consumption: 50W - 55W
- Beam Angle: 130°