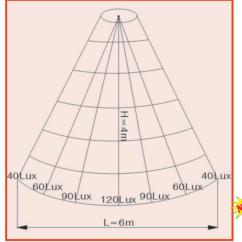

| Examples:        |       |                  |                |                   |       |
|------------------|-------|------------------|----------------|-------------------|-------|
| P/N              | Power | Luminous<br>flux | Color          | Lux /<br>Distance | Scope |
|                  | (W)   | (lm)             | (K)            | (H/ m)            | L (m) |
| LED-8-A0708      | 50    | 2500             | 5000 -<br>6000 | 120/4             | 6     |
| LED-8-<br>A0708A | 55    | 3250             | 5000 -<br>6000 | TBD               | TBD   |