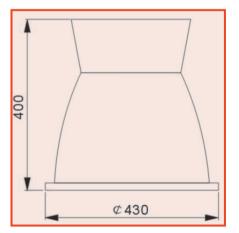

Class 1, IEC598 , IP40, CE. Specifications and dimension subject to change . Please contact us for latest information.